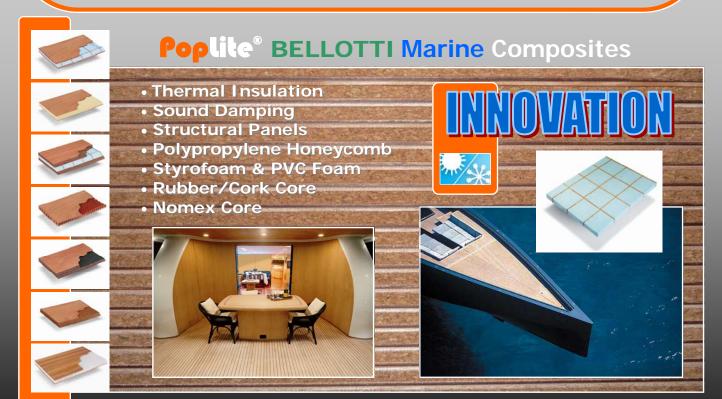

#### **Poplite® Marine Products**

- Marine Plywood BS 1088
- Lloyd's Register Certified
- Reinforced (Ply+) Marine
- Ultra-Thin Marine Plywood
- Bending Marine Plywood
- CNC Special Construction
- Ultra-Light Exterior Plywood
- Deco-Veneered Marine
- Composite Panels

#### Poplite® BELLOTTI Marine Plywood

- Okoume Marine Plywood
- Teak Marine Plywood
- Mahogany Marine Plywood
- Teak/Mahogany w/Holly Inlay
- Teak/Mahogany w/Rubber
- Iroko Grooved Marine Plywood
- Deco-Veneered Marine Plywood
- Bending Marine Plywood