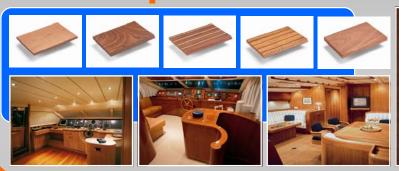

#### Poplite® BELLOTTI Marine Plywood

- Okoume Marine Plywood
- Teak Marine Plywood
- Mahogany Marine Plywood
- Teak/Mahogany w/Holly Inlay
- Teak/Mahogany w/Rubber
- Iroko Grooved Marine Plywood
- Deco-Veneered Marine Plywood
- Bending Marine Plywood