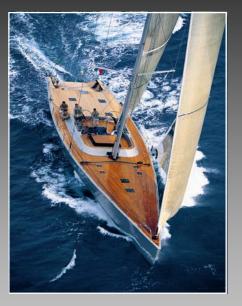

#### **Poplite® Marine Products**

- Marine Plywood BS 1088
- Lloyd's Register Certified
- Reinforced (Ply+) Marine
- Ultra-Thin Marine Plywood
- Bending Marine Plywood
- CNC Special Construction
- Ultra-Light Exterior Plywood
- Deco-Veneered Marine
- Composite Panels

#### Poplite® BELLOTTI Marine Plywood

- Okoume Marine Plywood
- Teak Marine Plywood
- Mahogany Marine Plywood
- Teak/Mahogany w/Holly Inlay
- Teak/Mahogany w/Rubber
- Iroko Grooved Marine Plywood
- Deco-Veneered Marine Plywood
- Bending Marine Plywood